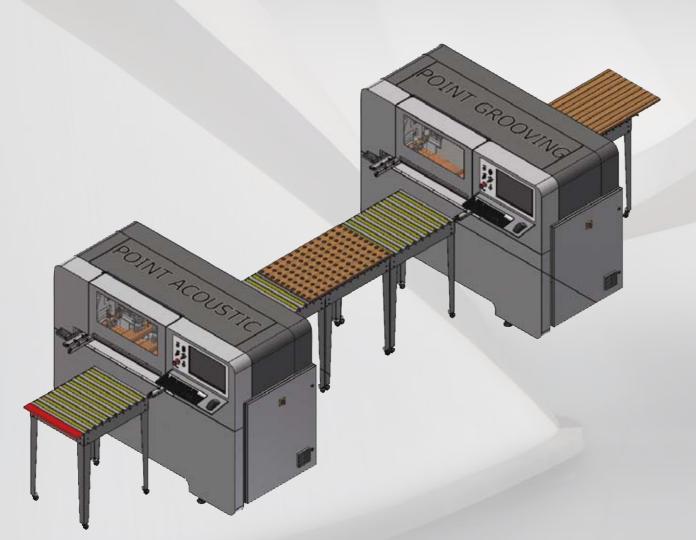

## Acoustic

## Grooving

Dedicated machine for execution of acoustic and sound - absorbing panels.