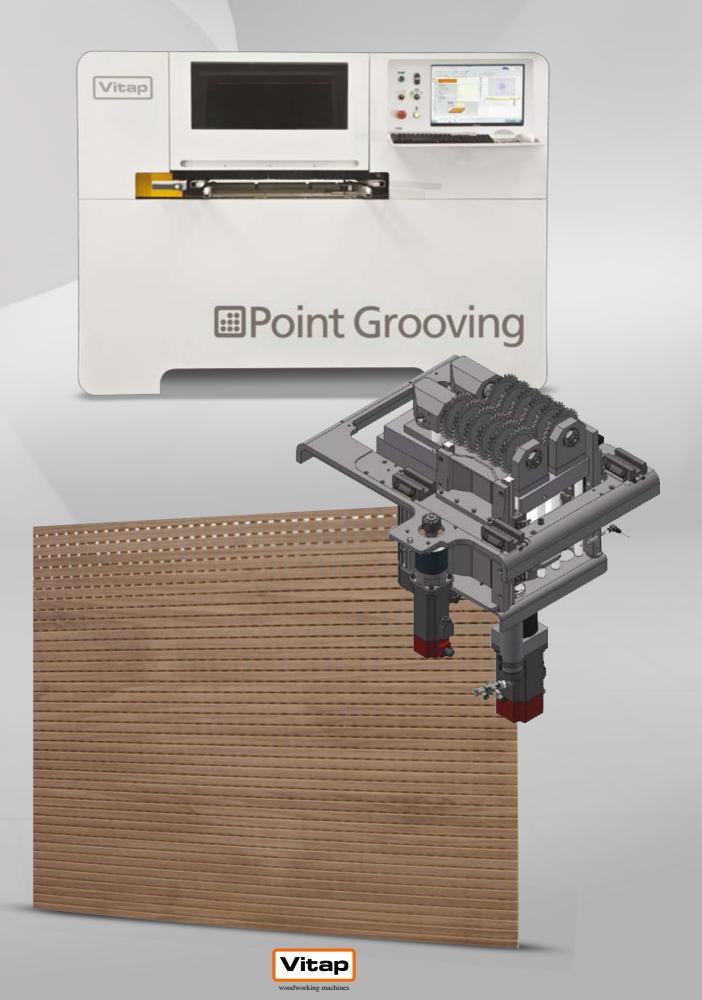

**Technical Data (standard) POINT GROOVING** 

| N.2 parallel shafts and pre-settable counter-rotating, |                                                         |
|--------------------------------------------------------|---------------------------------------------------------|
| n° 6 + 6 circular saw blades entre-axe 32mm            |                                                         |
| The Max shafts rotation                                | 7000 rpm                                                |
| Max weight of the panel:                               | Kg 30                                                   |
| Max panel size :                                       | X no limit, Y 920 mm, Z 50 mm (see lay-out for details) |
| Min panel size:                                        | X 400 mm, Y 150 mm, Z 12 mm                             |

## Grooving

Dedicated machine for execution of acoustic and sound - absorbing panels.