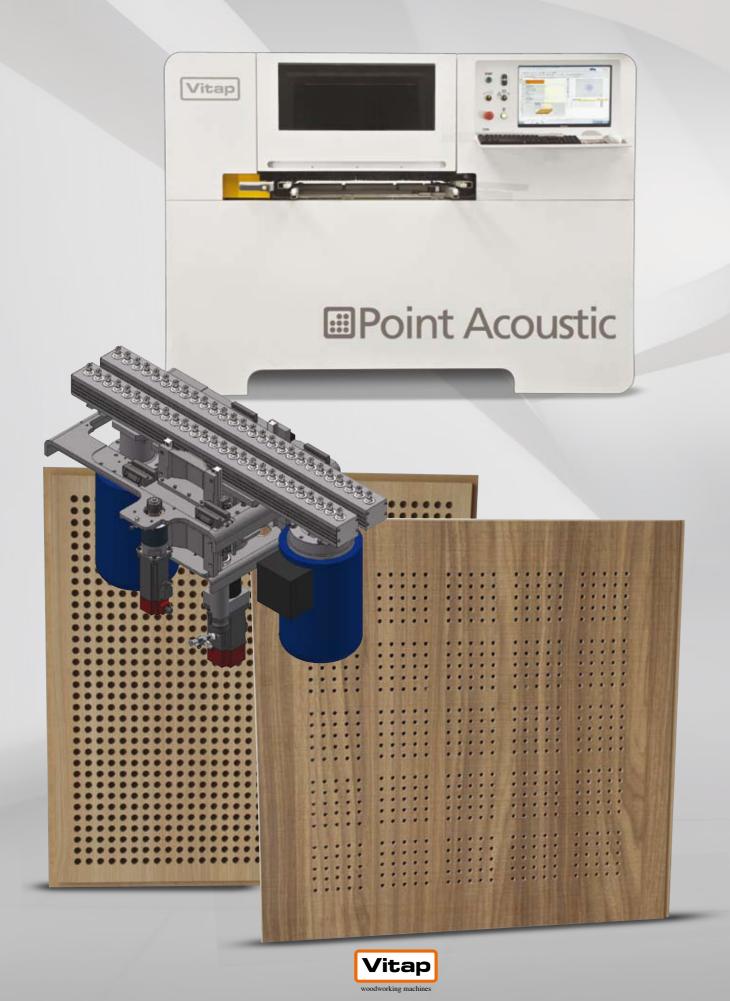

## **Technical Data (standard) POINT ACOUSTIC**

| N.2 parallel drilling heads 27x3                         | 32 mm. spindles with quick chucks                         |
|----------------------------------------------------------|-----------------------------------------------------------|
| "We can also make special heads according to your needs" |                                                           |
| The heads rotate at                                      | 3500 rpm (rotation speed adjustable 2000 up to 3500 opt.) |
| Max weight of the panel:                                 | Kg 30                                                     |
| Max panel size :                                         | X no limit, Y 920 mm, Z 50 mm (see lay-out for details)   |
| Min panel size:                                          | X 400 mm, Y 150 mm, Z 12 mm                               |

## Acoustic

## Grooving

Dedicated machine for execution of acoustic and sound - absorbing panels.