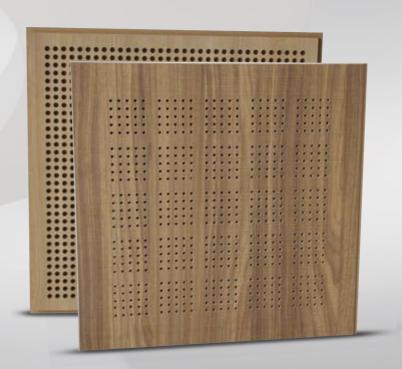

## Acoustic

## Grooving

Dedicated machine for execution of acoustic and sound - absorbing panels.