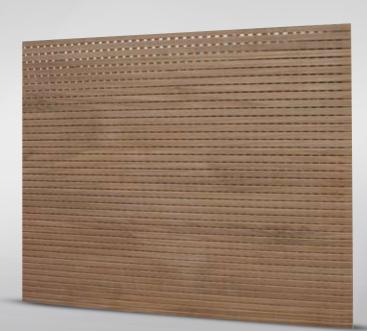

## Grooving

Dedicated machine for execution of acoustic and sound - absorbing panels.